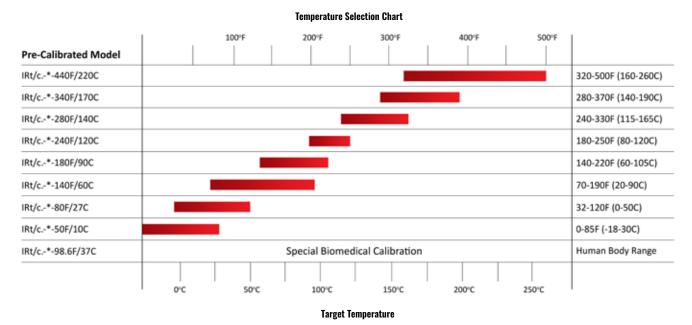

## **Technical Data**

| Sensing Range                | -45 to 650°C (-50 to 1200°F)                                   |
|------------------------------|----------------------------------------------------------------|
| Ambient Temperature<br>Range | -18 to 100°C (0 to 212°F)                                      |
| Optimum Range Selections     | Eight models per t/c type (see Temperature<br>Selection Chart) |
| Field of View                | approximately 60° (1:1)                                        |
| Minimum Spot Size            | 8 mm (.3")                                                     |
| Spectral Response            | 6,5 to 14µm                                                    |
| Output Impedance             | 3 Kohms approx                                                 |

## **Calibration**

Ordering information IRt/c-\* (Thermocouple Type) - (Precalibrated Temperature Range). Thermocouple type J.K.E.T over temperature range specified.