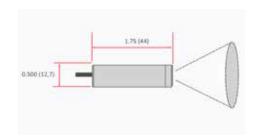

| Response Time | 100 Milliseconds                                                                                                                                   |
|---------------|----------------------------------------------------------------------------------------------------------------------------------------------------|
| Dimensions    | 44 x 12,7 mm Dia. (1.75" x .50")                                                                                                                   |
| Housing       | Stainless steel, hermetically sealed, exceeds NEMA 4,4X; IP65, 67, cable shield grounded to housing and electrically isolated from signal          |
| Cable         | Twisted shielded pair of base thermocouple material (J,K,E,T), 0,9 m (3 ft) std length, Teflon sheathed, rated to 200°C (392°F) continuous service |
| Weight        | 40g (1.4oz.) with cable                                                                                                                            |