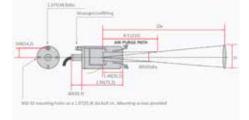

### **Technical Data**

| Sensing Range                | -45 to 650°C (-50 to 1200°F)                                   |
|------------------------------|----------------------------------------------------------------|
| Ambient Temperature<br>Range | -18 to 200°C (0 to 400°F)                                      |
| Optimum Range Selections     | Eight models per t/c type (see Temperature<br>Selection Chart) |
| Field of View                | approximately 6° (10:1)                                        |
| Minimum Spot Size            | 20 mm (.8")                                                    |
| Spectral Response            | 6,5 to 14 $\mu$ m                                              |
| Output Impedance             | 4 to 8 Kohms approx                                            |
| Response Time                | 100 Milliseconds                                               |

| Dimensions | 86 x 35 mm Dia. (3.4" x 1.375")                                                                                                                             |
|------------|-------------------------------------------------------------------------------------------------------------------------------------------------------------|
| Housing    | Stainless steel, hermetically sealed, exceeds NEMA<br>4,4X; IP65, 67, cable shield grounded to housing and<br>electrically isolated from signal             |
| Cable      | Twisted shielded pair of base thermocouple material<br>(J,K,E,T), 0,9 m<br>(3 ft) std length, Teflon sheathed, rated to 200°C<br>(392°F) continuous service |
| Air Purge  | Built-in; designed for severe paint or ink environ-<br>ment; 0,9 m (3') of tubing provided                                                                  |
| Weight     | 184g (6.5oz.) with cable                                                                                                                                    |