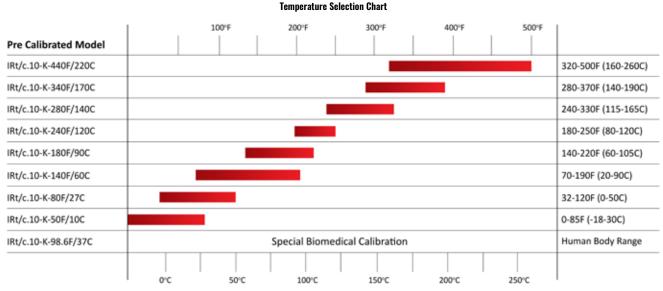

#### Calibration

Ordering information IRt/c.10-K- (Precalibrated Temperature Range).

Target Temperature

10610 CONTROL PLACE DALLAS, TEXAS 75238