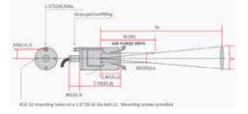

### **Technical Data**

| Sensing Range             | -45 to 650°C (-50 to 1200°F)                                   |
|---------------------------|----------------------------------------------------------------|
| Ambient Temperature Range | -18 to 200°C (0 to 400°F)                                      |
| Optimum Range Selections  | Eight models per t/c type (see Temperature<br>Selection Chart) |
| Field of View             | approximately 11° (5:1)                                        |
| Minimum Spot Size         | 20 mm (.8")                                                    |
| Spectral Response         | 6,5 to 14µm                                                    |
| Output Impedance          | 4 to 8 Kohms approx                                            |
| Response Time             | 100 Milliseconds                                               |

| Dimensions | 86 x 35 mm Dia. (3.4" x 1.375")                                                                                                                             |
|------------|-------------------------------------------------------------------------------------------------------------------------------------------------------------|
| Housing    | Stainless steel, hermetically sealed, exceeds NEMA 4,4X: IP65, 67, cable shield grounded to housing and electrically isolated from signal                   |
| Cable      | Twisted shielded pair of base thermocouple material<br>(J,K,E,T), 0,9 m<br>(3 ft) std length, Teflon sheathed, rated to 200°C<br>(392°F) continuous service |
| Air Purge  | Built-in; designed for severe paint or ink environ-<br>ment; 0,9 m (3") of tubing provided                                                                  |
| Weight     | 184g (6.5oz.) with cable                                                                                                                                    |