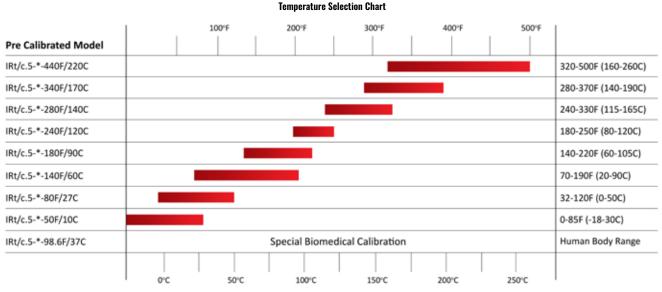

#### Calibration

Ordering information IRt/c.5-\* (Thermocouple Type) - (Precalibrated Temperature Range). Thermocouple type J,K,E,T over temperature range specified.

#### Target Temperature