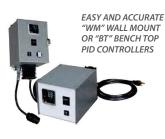

# Industrial Duo-Tapes® must be controlled:

Industrial style AWD or AWM heaters are "constant watt" and must be regulated to achieve your target temperature without overheating. The simple, single zone PID control consoles provide off-the-shelf precise control. Please see our BT (bench-top) and WM (wall-mount) Thermocouple or RTD sensor PID consoles. For multi-circuits, or high amp loads, a control panel may be the best option.