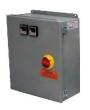

ARMORED LEAD WITH NEMA5-15 PLUG

MULTI-CIRCUIT CONTROL PANELS CAN OFFER HIGHER AMP SOLUTIONS

# Industrial Duo-Tapes® must be controlled:

Industrial style AWD or AWM heaters are "constant watt" and must be regulated to achieve your target temperature without overheating. The simple, single zone PID control consoles provide off-the-shelf precise control. Please see our BT (bench-top) and WM (wall-mount) Thermocouple or RTD sensor PID consoles. For multi-circuits, or high amp loads, a control panel may be the best option.