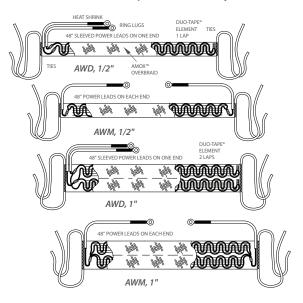

# Industrial Duo-Tape® Assembly Features

# Standard Sizes, Voltages and Watt-Densities:

cut-AWAY Industrial Duo-Tapes® are available in many off-the-shelf configurations. AWD tapes have lead wires on one end while AWM tapes are on each end. All leads are sleeved, 48" long with heat-shrink and Ring Lug terminations. 120V or 240V/1ph are standard. The heat output is 8.67 watts/in² (1.32 watts/cm²) which is considered a "medium" density.