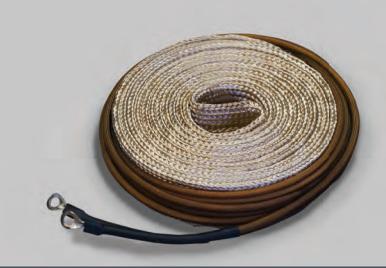

# AWD & AWM Industrial Duo-Tape®

- Sleeved, 48" Lead Wires with Lug Terminals
- AWD = Leads one end AWM = Leads each end
- Heavy Braided AMOX™ Outer Cover
- 1200°F (649°C) High Temperature Capability
- 8.67 Watts/in<sup>2</sup> (1.34 Watts/cm<sup>2</sup>) medium density
- Extra Long Lengths to 52ft (15.85m)
- 120V or 240V 1PH, Two Wire Hook-Up

Industrial Duo-Tape® models are available from stock, or active production. The long lengths and the medium watt density are best suited for industrial and process applications

The unique Duo-Tape® (dual element) Serpentine configuration permits Lead Wires to conveniently exit from one end.

# Standard Sizes, Voltages and Watt-Densities:

cut-AWAY Industrial Duo-Tapes® are available in many off-the-shelf configurations. AWD tapes have lead wires on one end while AWM tapes are on each end. All leads are sleeved, 48" long with heat-shrink and Ring Lug terminations. 120V or 240V/1ph are standard. The heat output is 8.67 watts/in² (1.32 watts/cm²) which is considered a "medium" density.