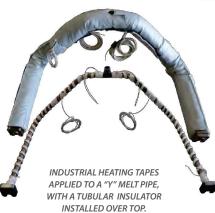

The Heavy AMOX™ fabric overbraid provides dielectric strength and the ultimate temperature sustainability available for any flexible, electric heater product.

Rugged and Flexible...
Industrial Duo-Tapes®
are ideal to wrap onto
tubular shapes such as
melt pipes, tanks and
vessels and hoses.
A fast solution for
process surface heating,
Industrial Duo-Tapes®
may be quickly
procured and easily
installed.