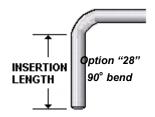

| 9    | Special features (Optional)                           |
|------|-------------------------------------------------------|
| Note | Leave blank for no special features                   |
| 04   | Flat tip probe                                        |
| 05   | Drill point tip                                       |
| 09   | Mating connector                                      |
| 18   | Moisture protection boot on connector                 |
| 24   | Fluoropolymer covered probe                           |
| 25   | Free spinning fitting (held on probe by a crimp ring) |
| 26   | Connector mounted with tube adapter                   |
| 28   | 90 degree bend                                        |
| 30   | 45 Degree bend                                        |
| 39   | Two connectors mounted with tube adapter              |