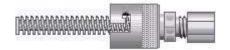

| Option "F16"           |         |
|------------------------|---------|
| Adjustable bayonet cap | fitting |

| Continue part number from |
|---------------------------|
| previous page             |
|                           |

| 10   | Attached Fitting type (optional)                                        |  |
|------|-------------------------------------------------------------------------|--|
| Note | Leave blank for no attached fitting                                     |  |
| F01  | 1/8"npt single thread                                                   |  |
| F02  | 1/4"npt single thread                                                   |  |
| F03  | 3/8"npt single thread                                                   |  |
| F04  | 1/2"npt single thread                                                   |  |
| F05  | 3/4"npt single thread                                                   |  |
| F06  | 1/2"npt x 1/2"npt double thread                                         |  |
| F07  | 1/2"npt double thread Spring loaded                                     |  |
| F08  | 1/2"npt x 1/2"npt double thread Spring loaded w/oil seal                |  |
| F09  | 1/2"npt x 3/4"npt double thread                                         |  |
| F10  | 3/4"npt x 3/4"npt double thread                                         |  |
| F11  | Fixed 7/16"ID bayonet cap assembly (on probe) (1/8"OD, 3mmOD & 3/16"OD) |  |
| F15  | 1"npt single thread                                                     |  |
| F16  | Adjustable 7/16"ID bayonet cap fitting (1/8"OD & 3mm OD)                |  |
| F17  | Adjustable 12.5mm ID double slot bayonet cap fitting (1/8"OD & 3mm OD)  |  |
| F18  | 1/8"npt compression fitting (Brass)                                     |  |
| F19  | 1/8"npt compression fitting (Stainless steel)                           |  |
| F20  | 1/4"npt compression fitting (Brass)                                     |  |
| F21  | 1/4"npt compression fitting (Stainless steel)                           |  |
| F22  | 1/2"npt compression fitting (Brass)                                     |  |
| F23  | 1/2"npt compression fitting (Stainless steel)                           |  |
| F28  | 1" circular mounting flange                                             |  |
| Note | For other fittings not shown contact factory                            |  |