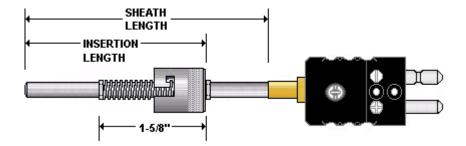

| Option "F16"           |         |
|------------------------|---------|
| Adjustable bayonet cap | fitting |

| Continue part number from |
|---------------------------|
| previous page             |
|                           |

| 10   | Attached Fitting type (optional)                                        |  |
|------|-------------------------------------------------------------------------|--|
| Note | Leave blank for no attached fitting                                     |  |
| F01  | 1/8"npt single thread                                                   |  |
| F02  | 1/4"npt single thread                                                   |  |
| F03  | 3/8"npt single thread                                                   |  |
| F04  | 1/2"npt single thread                                                   |  |
| F05  | 3/4"npt single thread                                                   |  |
| F06  | 1/2"npt x 1/2"npt double thread                                         |  |
| F07  | 1/2"npt double thread Spring loaded                                     |  |
| F08  | 1/2"npt x 1/2"npt double thread Spring loaded w/oil seal                |  |
| F09  | 1/2"npt x 3/4"npt double thread                                         |  |
| F10  | 3/4"npt x 3/4"npt double thread                                         |  |
| F11  | Fixed 7/16"ID bayonet cap assembly (on probe) (1/8"OD, 3mmOD & 3/16"OD) |  |
| F15  | 1"npt single thread                                                     |  |
| F16  | Adjustable 7/16"ID bayonet cap fitting (1/8"OD & 3mm OD)                |  |
| F17  | Adjustable 12.5mm ID double slot bayonet cap fitting (1/8"OD & 3mm OD)  |  |
| F18  | 1/8"npt compression fitting (Brass)                                     |  |
| F19  | 1/8"npt compression fitting (Stainless steel)                           |  |
| F20  | 1/4"npt compression fitting (Brass)                                     |  |
| F21  | 1/4"npt compression fitting (Stainless steel)                           |  |
| F22  | 1/2"npt compression fitting (Brass)                                     |  |
| F23  | 1/2"npt compression fitting (Stainless steel)                           |  |
| F28  | 1" circular mounting flange                                             |  |
| Note | For other fittings not shown contact factory                            |  |