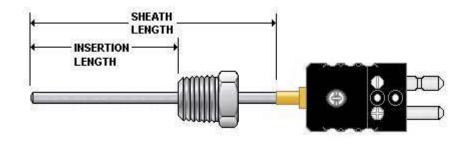

| 9        | Special features (optional)  |
|----------|------------------------------|
| Note     | See next page                |
| 10       | Attached Fitting (optional)  |
| Note     | See next page                |
| <b>⊕</b> |                              |
| 111      | Insertion length (whole in.) |
| Note     | See next page                |
| (12)     | Insertion Length (frac.in.)  |
| •        |                              |

| 111       | Insertion Length (in.) (optional)             |
|-----------|-----------------------------------------------|
| 001"-144" | Specify in Inches                             |
| Note      | See pg. 61 for attached fitting illustrations |