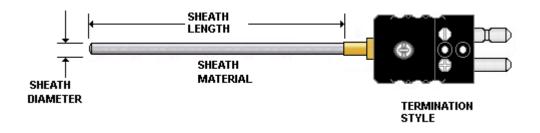

## Style TM1

### Rigid mineral insulated thermocouple

## Ordering Information Part Number

# TM1 Calibration Sheath Diameter Sheath (whole In.) Sheath (fractional In.) TM1 Sheath Length (fractional In.) TM1 Sheath (fracti

#### Optional

| 9        | 10       | Insertion   | Insertion  |
|----------|----------|-------------|------------|
| Special  | Attached | Length      | Length     |
| Features | Fitting  | (whole in.) | (Frac.in.) |
|          |          |             |            |